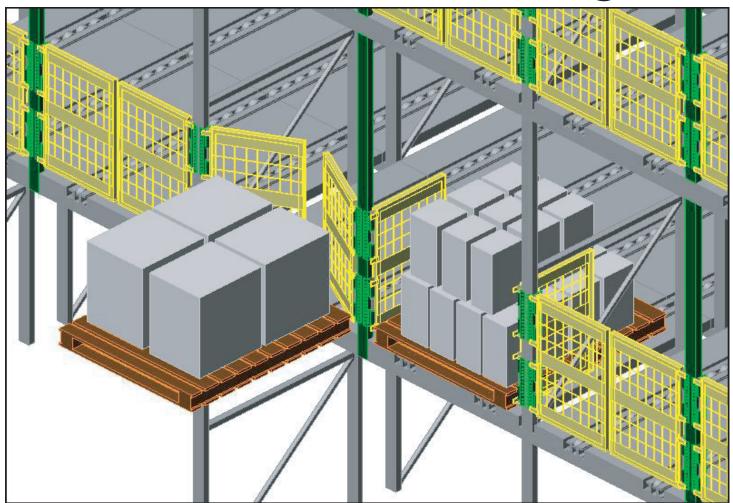

## Pallet Flow Pick Module Swing Gate

PATENT PENDING

The Pallet Flow Pick Module Swing Gate is designed for high bay rack picking bays integrated with flow rails. The gates open automatically when the pallet is pushed into position on the pallet flow rails. The gates close automatically when the pallet flows into the picking position of the system.